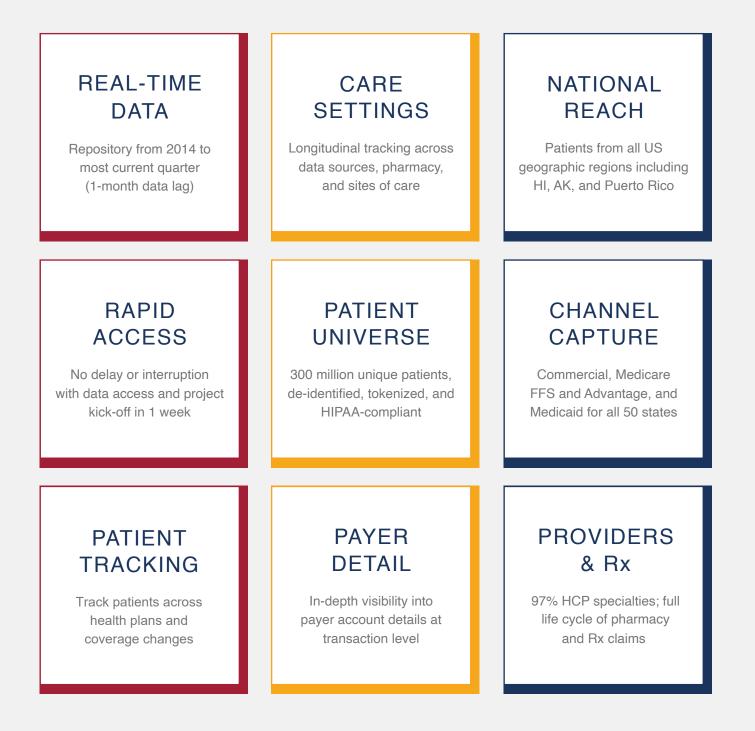

# RWD Insights, powered by STATinMED

Our real-time data source that encompasses more than 80% of the US healthcare system with all-payer medical and pharmacy claims. The insights deliver deeper, more accurate information to shape initiatives to reduce burden for patients.