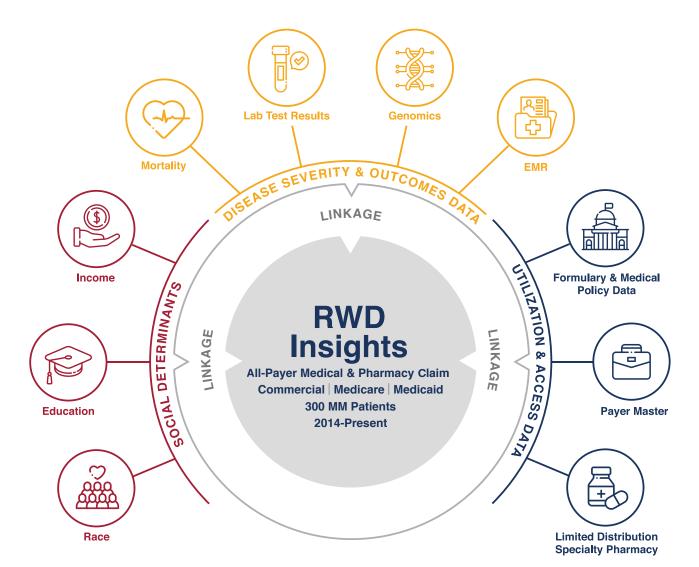

**COMPLETE REPORTING OF OUTCOMES** In addition to working with traditional claims and data sources in the US commercial and government spaces, STATinMED actively explores current and relevant sources to offer

# **Coverage and Capture**

Our heat map diagrams present national data on a variety of categorical variables to tell a clear geographic story.

the most complete reporting of outcomes.