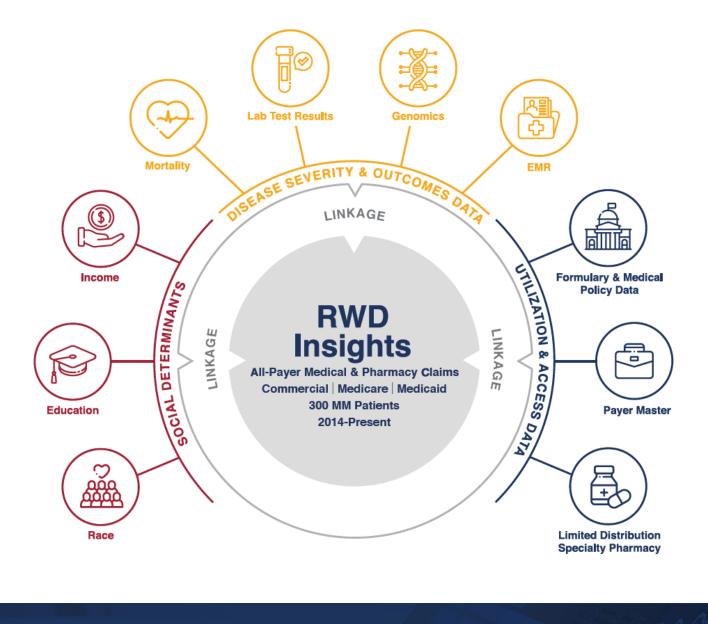

## **Our Proven Approach** Our advisory and linkage services help clients develop the ideal data lake, sourced with

curated data that is aligned with research goals.

**About STATINMED** 

Our approach and insights are foremost in the industry based on hundreds of